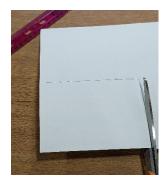

#### Step 1:

Take your white construction paper and wrap it around the cardboard craft tube. Mark with your black pen or marker where you need to cut the paper to fit around the tube. Using your scissors, carefully cut the paper to fit around the cardboard tube. Use your glue to glue the white paper to the cardboard craft tube.