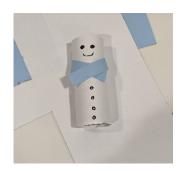

Step 3:

Cut your red pipe cleaner to about 3 inches in length. Glue each end of the pipe cleaner to either side of the snowman's head. Glue a red pompom on top of each end of the pipe cleaner. Yay!

You are finished! Enjoy your little snowman with red earmuffs. ©