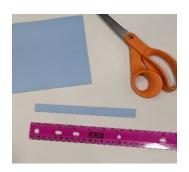

#### Step 2:

Cut a strip of blue construction paper about ½ inch wide and 7 inches long. Wrap it around your white cardboard tube, about 1/3 of the way down from the top. Overlap the blue paper a little to make a scarf on your snowman and glue it down in place. With your black pen or marker, draw two eyes and a smile on the part of your snowman that is above the blue scarf, and four black buttons on the body of your snowman, below the scarf. Cut a small triangle-shaped carrot nose for your snowman using the small square of orange paper and glue it in the center of his face.