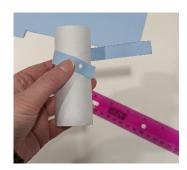

#### Step 2:

Cut a strip of blue construction paper about ½ inch wide and 7 inches long. Wrap it around your white cardboard tube, about 1/3 of the way down from the top. Overlap the blue paper a little to make a scarf on your snowman and glue it down in place. With your black pen or marker, draw two eyes and a smile on the part of your snowman that is above the blue scarf, and four black buttons on the body of your snowman, below the scarf. Cut a small triangle-shaped carrot nose for your snowman using the small square of orange paper and glue it in the center of his face.