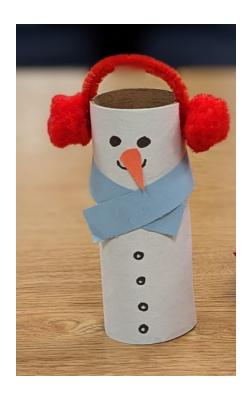

## Snowman with Red Earmuffs

Step 3:

Cut your red pipe cleaner to about 3 inches in length. Glue each end of the pipe cleaner to either side of the snowman's head. Glue a red pompom on top of each end of the pipe cleaner. Yay!

You are finished! Enjoy your little snowman with red earmuffs. ©