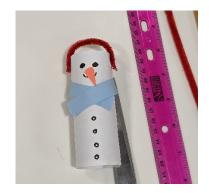

#### Step 2:

Cut a strip of blue construction paper about ½ inch wide and 7 inches long. Wrap it around your white cardboard tube, about 1/3 of the way down from the top. Overlap the blue paper a little to make a scarf on your snowman and glue it down in place. With your black pen or marker, draw two eyes and a smile on the part of your snowman that is above the blue scarf, and four black buttons on the body of your snowman, below the scarf. Cut a small triangle-shaped carrot nose for your snowman using the small square of orange paper and glue it in the center of his face.

Step 3:

Cut your red pipe cleaner to about 3 inches in length. Glue each end of the pipe cleaner to either side of the snowman's head. Glue a red pompom on top of each end of the pipe cleaner. Yay!

You are finished! Enjoy your little snowman with red earmuffs. ©