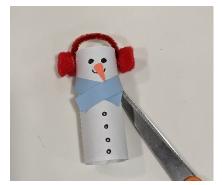

#### Step 1:

Take your white construction paper and wrap it around the cardboard craft tube. Mark with your black pen or marker where you need to cut the paper to fit around the tube. Using your scissors, carefully cut the paper to fit around the cardboard tube. Use your glue to glue the white paper to the cardboard craft tube.

#### Step 2:

Cut a strip of blue construction paper about ½ inch wide and 7 inches long. Wrap it around your white cardboard tube, about 1/3 of the way down from the top. Overlap the blue paper a little to make a scarf on your snowman and glue it down in place. With your black pen or marker, draw two eyes and a smile on the part of your snowman that is above the blue scarf, and four black buttons on the body of your snowman, below the scarf. Cut a small triangle-shaped carrot nose for your snowman using the small square of orange paper and glue it in the center of his face.

Step 3:

Cut your red pipe cleaner to about 3 inches in length. Glue each end of the pipe cleaner to either side of the snowman's head. Glue a red pompom on top of each end of the pipe cleaner. Yay!

You are finished! Enjoy your little snowman with red earmuffs. ©