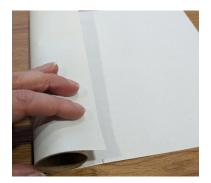

#### Step 1:

Take your white construction paper and wrap it around the cardboard craft tube. Mark with your black pen or marker where you need to cut the paper to fit around the tube. Using your scissors, carefully cut the paper to fit around the cardboard tube. Use your glue to glue the white paper to the cardboard craft tube.