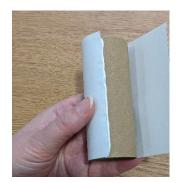

#### Step 1:

Take your white construction paper and wrap it around the cardboard craft tube. Mark with your black pen or marker where you need to cut the paper to fit around the tube. Using your scissors, carefully cut the paper to fit around the cardboard tube. Use your glue to glue the white paper to the cardboard craft tube.