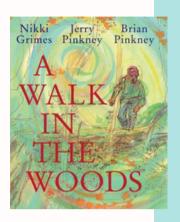

#### A Walk in the Woods by Nikki Grimes

A grieving son follows a treasure map his late father left him through the woods they used to explore together.