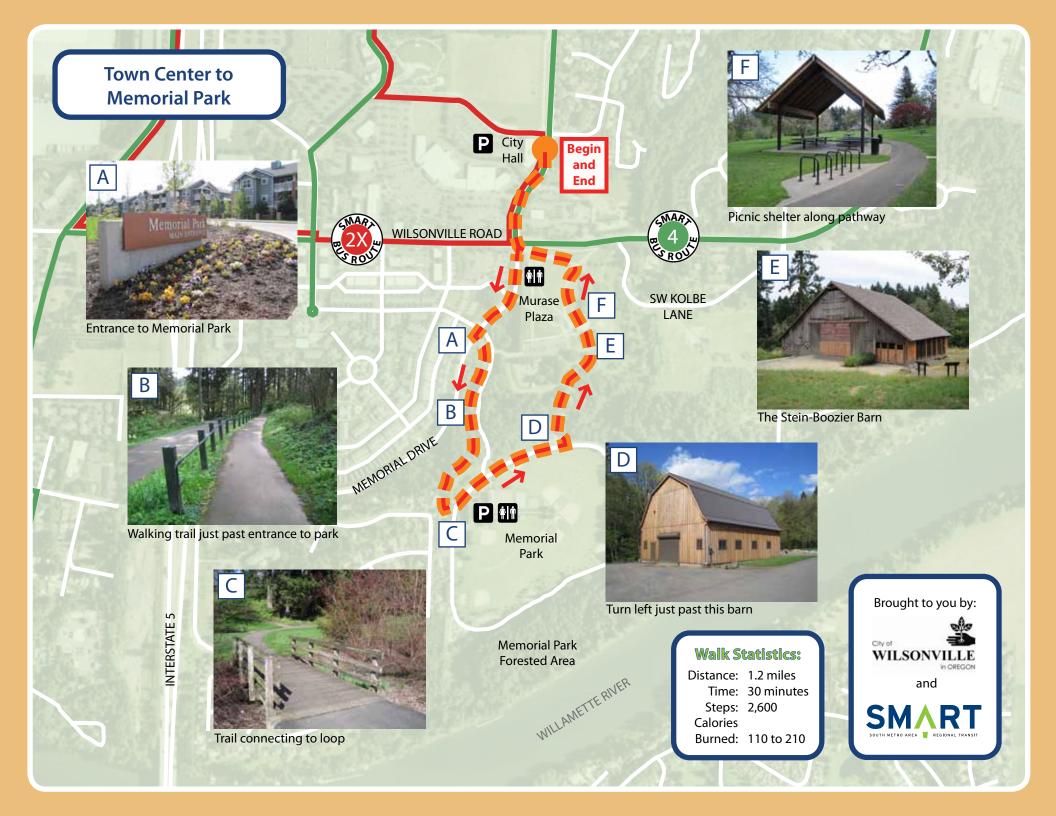

### **Walking Directions:**

- Begin your walk at Wilsonville City Hall walking south on Town Center Loop E towards Memorial Park.
- Cross Wilsonville Road and continue on Memorial Drive just past the top of Murase Plaza.
- Take a left on the pedestrian path just across the main entrance to Memorial Park. Head south on the trail and down into the park.
- Join the top portion of the loop trail heading east.
- Look for the barn and just past it on a trail heading north, passing by the Stein-Boozier Barn as you head towards Murase Plaza.
- Continue through Murase Plaza to the main crossing at Wilsonville Road and Memorial Drive.
- Cross Wilsonville Road and follow Town Center Loop E back to City Hall.

# Town Center to Memorial Park